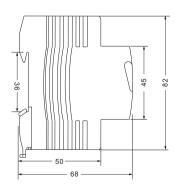

Electric Bell ----- Standard\_ IEC61558-1



## **Technical Data**

**Application** The electric bell is suitable for audible signaling for intermittent use only in domestic and commercial

installations.

**Construction** Elegant appearance, compact size and easy installation

and Low consumption

Feature Product with rated current up to 24V AC to be powered by bell transformer EKEB.

 Electrical
 Rated voltage
 8,12,24,230V AC

 Features
 Rated frequency
 50/60Hz50/60Hz

 Service mode
 Intermittent

 Connection terminal
 Pillar terminal with clamp

 Connection capacity
 Rigid conductor 10mm²

 Installation
 On symmetrical DIN rail 35mm

 Panel mounting

## Overall and Installation Dimension(mm)

Terminal Connection Height





H=17mm