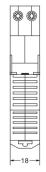

Electric Bell ----- Standard\_ IEC61558-1



## **Technical Data**

**Application** The electric bell is suitable for audible signaling for intermittent use only in domestic and commercial

installations.

**Construction** Elegant appearance, compact size and easy installation

and Low consumption

Feature Product with rated current up to 24V AC to be powered by bell transformer EKEB.

 Electrical
 Rated voltage
 8,12,24,230V AC

 Features
 Rated frequency
 50/60Hz50/60Hz

 Service mode
 Intermittent

 Connection terminal
 Pillar terminal with clamp

 Connection capacity
 Rigid conductor 10mm²

 Installation
 On symmetrical DIN rail 35mm

 Panel mounting

## Overall and Installation Dimension(mm)

Terminal Connection Height





H=17mm